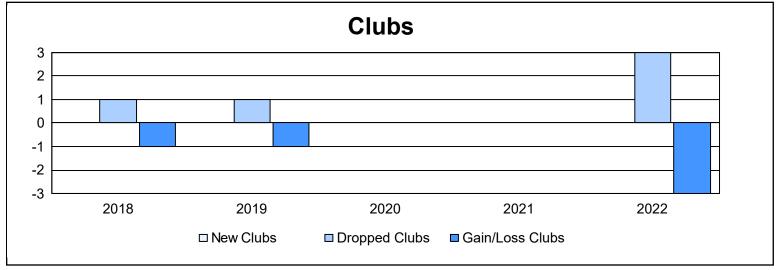

District 3 NW As of June 2022 Cumulative

| Year      | New<br>Clubs | Dropped<br>Clubs | Gain/<br>Loss<br>Clubs | New<br>Members | Charter<br>Members | Reinstate<br>Members | Transfer<br>Members | Total<br>Member<br>Added | Total<br>Members<br>Dropped | Gain/<br>Loss<br>Members |
|-----------|--------------|------------------|------------------------|----------------|--------------------|----------------------|---------------------|--------------------------|-----------------------------|--------------------------|
| 2017-2018 | 0            | 1                | -1                     | 101            | 0                  | 11                   | 11                  | 123                      | 195                         | -72                      |
| 2018-2019 | 0            | 1                | -1                     | 95             | 0                  | 3                    | 2                   | 100                      | 157                         | -57                      |
| 2019-2020 | 0            | 0                | 0                      | 87             | 0                  | 9                    | 3                   | 99                       | 153                         | -54                      |
| 2020-2021 | 0            | 0                | 0                      | 39             | 0                  | 4                    | 11                  | 54                       | 145                         | -91                      |
| 2021-2022 | 0            | 3                | -3                     | 78             | 0                  | 7                    | 5                   | 90                       | 189                         | -99                      |
| Average   | 0            | 1                | -1                     | 80             | 0                  | 7                    | 6                   | 93                       | 168                         | -75                      |