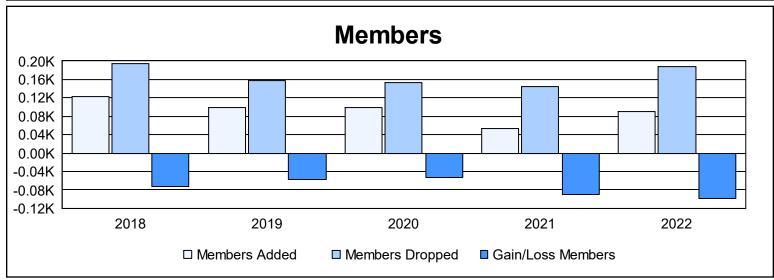

District 3 NW As of June 2022 Cumulative

| Year      | New<br>Clubs | Dropped<br>Clubs | Gain/<br>Loss<br>Clubs | New<br>Members | Charter<br>Members | Reinstate<br>Members | Transfer<br>Members | Total<br>Member<br>Added | Total<br>Members<br>Dropped | Gain/<br>Loss<br>Members |
|-----------|--------------|------------------|------------------------|----------------|--------------------|----------------------|---------------------|--------------------------|-----------------------------|--------------------------|
| 2017-2018 | 0            | 1                | -1                     | 101            | 0                  | 11                   | 11                  | 123                      | 195                         | -72                      |
| 2018-2019 | 0            | 1                | -1                     | 95             | 0                  | 3                    | 2                   | 100                      | 157                         | -57                      |
| 2019-2020 | 0            | 0                | 0                      | 87             | 0                  | 9                    | 3                   | 99                       | 153                         | -54                      |
| 2020-2021 | 0            | 0                | 0                      | 39             | 0                  | 4                    | 11                  | 54                       | 145                         | -91                      |
| 2021-2022 | 0            | 3                | -3                     | 78             | 0                  | 7                    | 5                   | 90                       | 189                         | -99                      |
| Average   | 0            | 1                | -1                     | 80             | 0                  | 7                    | 6                   | 93                       | 168                         | -75                      |